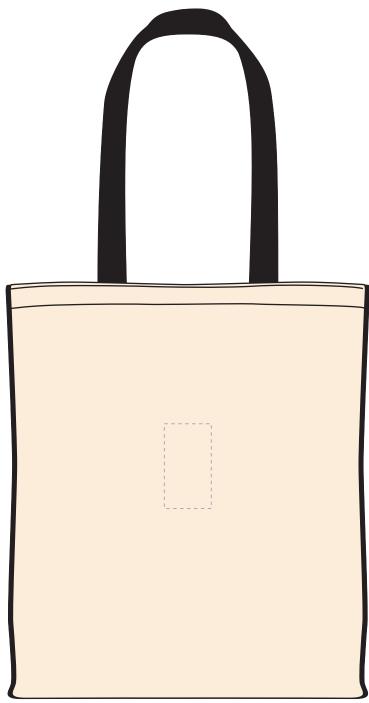

## **MADERIA THREAD COLOUR**

Colour 1

Colour 2

Colour 3

Colour 4

ARTWORK SCALE 25%

Product Image for visualisation - colours may vary

The dashed line is to demonstrate print area and will not appear on your printed item

| ARTWORK SCALE 100%                   |    |
|--------------------------------------|----|
| Max embroidery area: 90mm x 50mm     |    |
| Trian emerciaery area. 7 emin 7 e em |    |
| ,                                    | 4  |
|                                      | 1  |
| 1                                    | 1  |
|                                      | 1  |
|                                      | į  |
| 1                                    | i  |
|                                      | 1  |
|                                      | 1  |
| į.                                   | į  |
|                                      | į. |
|                                      | i  |
|                                      | 1  |
|                                      | 1  |
|                                      | İ  |
|                                      | i  |
|                                      | 1  |
|                                      | 1  |
|                                      | 1  |
| į                                    | į  |
| i                                    | i  |
|                                      | ŀ  |
|                                      | 1  |
|                                      | 1  |
| į.                                   | į  |
|                                      | i  |
|                                      | 1  |
|                                      | 1  |
| 1                                    | 1  |
|                                      |    |
|                                      |    |